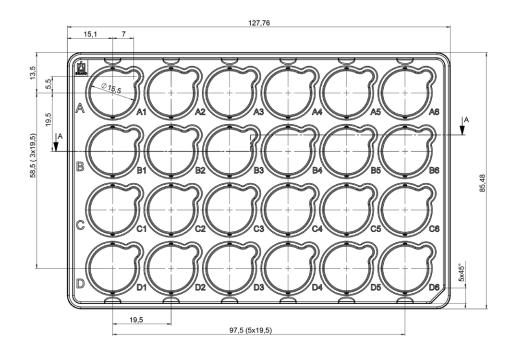

## BRANDplates® multi-well plates, for inserts, 24-well 782880

| Туре     | standard                                                                                                                                                                                                |
|----------|---------------------------------------------------------------------------------------------------------------------------------------------------------------------------------------------------------|
| Surface  | pureGrade™ S                                                                                                                                                                                            |
| Volume   | 1,5 - 2 ml / well                                                                                                                                                                                       |
| Material | PS                                                                                                                                                                                                      |
| Color    |                                                                                                                                                                                                         |
| Quality  | Cleanroom class 8 according to ISO 14 644-1, Free of DNA*, RNase and DNase, Free of pyrogens, according to LAL test **, Sterile according to ISO 11 137, Free of cytotoxic substances acc. ISO 10 993-5 |

## BRANDplates® multi-well plates, for inserts, 24-well 782890

| Туре     | standard                                                                                                                                                                                              |
|----------|-------------------------------------------------------------------------------------------------------------------------------------------------------------------------------------------------------|
| Surface  | cellGrade™ plus                                                                                                                                                                                       |
| Volume   | 1,5 - 2 ml / well                                                                                                                                                                                     |
| Material | PS                                                                                                                                                                                                    |
| Color    |                                                                                                                                                                                                       |
| Quality  | Cleanroom class 8 according to ISO 14 644-1, Free of DNA*, RNase and DNase, Free of pyrogens, according to LAL test **, Sterile according to ISO 11137, Free of cytotoxic substances acc. ISO 10993-5 |