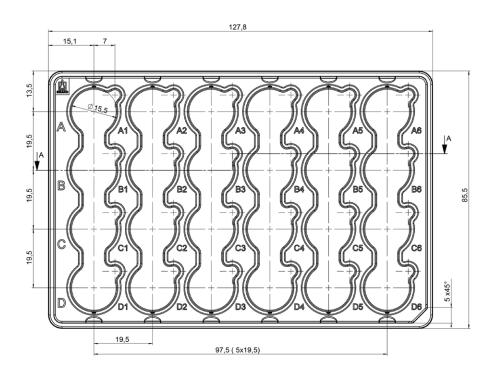

## BRANDplates® multi-well plates, for inserts, 6-well 782881

| Туре     | standard                                                                                                                                                                                              |
|----------|-------------------------------------------------------------------------------------------------------------------------------------------------------------------------------------------------------|
| Surface  | pureGrade™ S                                                                                                                                                                                          |
| Volume   | 8 - 10 ml / well                                                                                                                                                                                      |
| Material | PS                                                                                                                                                                                                    |
| Color    |                                                                                                                                                                                                       |
| Quality  | Cleanroom class 8 according to ISO 14 644-1, Free of DNA*, RNase and DNase, Free of pyrogens, according to LAL test **, Sterile according to ISO 11137, Free of cytotoxic substances acc. ISO 10993-5 |

## BRANDplates® multi-well plates, for inserts, 6-well 782891

| Туре     | standard                                                                                                                                                                                              |
|----------|-------------------------------------------------------------------------------------------------------------------------------------------------------------------------------------------------------|
| Surface  | cellGrade™ plus                                                                                                                                                                                       |
| Volume   | 8 - 10 ml / well                                                                                                                                                                                      |
| Material | PS                                                                                                                                                                                                    |
| Color    | transparent                                                                                                                                                                                           |
| Quality  | Cleanroom class 8 according to ISO 14 644-1, Free of DNA*, RNase and DNase, Free of pyrogens, according to LAL test **, Sterile according to ISO 11137, Free of cytotoxic substances acc. ISO 10993-5 |