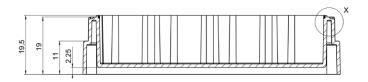

## BRANDplates® multi-well plates, for inserts, 6-well 782881

| Туре     | standard                                                                                                                                                                                              |
|----------|-------------------------------------------------------------------------------------------------------------------------------------------------------------------------------------------------------|
| Surface  | pureGrade™ S                                                                                                                                                                                          |
| Volume   | 8 - 10 ml / well                                                                                                                                                                                      |
| Material | PS                                                                                                                                                                                                    |
| Color    |                                                                                                                                                                                                       |
| Quality  | Cleanroom class 8 according to ISO 14 644-1, Free of DNA*, RNase and DNase, Free of pyrogens, according to LAL test **, Sterile according to ISO 11137, Free of cytotoxic substances acc. ISO 10993-5 |

## BRANDplates® multi-well plates, for inserts, 6-well 782891

| Туре     | standard                                                                                                                                                                                              |
|----------|-------------------------------------------------------------------------------------------------------------------------------------------------------------------------------------------------------|
| Surface  | cellGrade™ plus                                                                                                                                                                                       |
| Volume   | 8 - 10 ml / well                                                                                                                                                                                      |
| Material | PS                                                                                                                                                                                                    |
| Color    | transparent                                                                                                                                                                                           |
| Quality  | Cleanroom class 8 according to ISO 14 644-1, Free of DNA*, RNase and DNase, Free of pyrogens, according to LAL test **, Sterile according to ISO 11137, Free of cytotoxic substances acc. ISO 10993-5 |