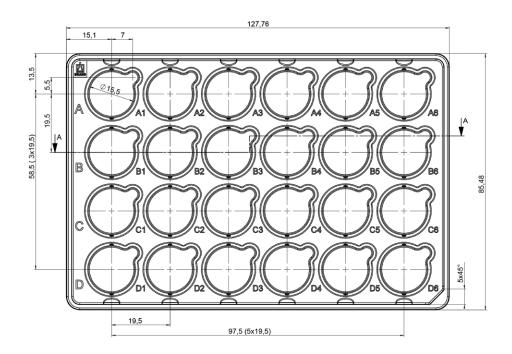

## BRANDplates® multi-well plates, for inserts, 24-well 782880

| Туре     | standard                                                                                                                                                                                                |
|----------|---------------------------------------------------------------------------------------------------------------------------------------------------------------------------------------------------------|
| Surface  | pureGrade™ S                                                                                                                                                                                            |
| Volume   | 1,5 - 2 ml / well                                                                                                                                                                                       |
| Material | PS                                                                                                                                                                                                      |
| Color    |                                                                                                                                                                                                         |
| Quality  | Cleanroom class 8 according to ISO 14 644-1, Free of DNA*, RNase and DNase, Free of pyrogens, according to LAL test **, Sterile according to ISO 11 137, Free of cytotoxic substances acc. ISO 10 993-5 |

## BRANDplates® multi-well plates, for inserts, 24-well 782890

| Туре     | standard                                                                                                                                                                                              |
|----------|-------------------------------------------------------------------------------------------------------------------------------------------------------------------------------------------------------|
| Surface  | cellGrade™ plus                                                                                                                                                                                       |
| Volume   | 1,5 - 2 ml / well                                                                                                                                                                                     |
| Material | PS                                                                                                                                                                                                    |
| Color    |                                                                                                                                                                                                       |
| Quality  | Cleanroom class 8 according to ISO 14 644-1, Free of DNA*, RNase and DNase, Free of pyrogens, according to LAL test **, Sterile according to ISO 11137, Free of cytotoxic substances acc. ISO 10993-5 |