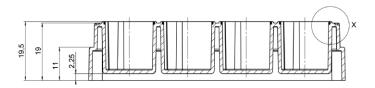

## BRANDplates® multi-well plates, for inserts, 24-well 782880

| Туре     | standard                                                                                                                                                                                                |
|----------|---------------------------------------------------------------------------------------------------------------------------------------------------------------------------------------------------------|
| Surface  | pureGrade™ S                                                                                                                                                                                            |
| Volume   | 1,5 - 2 ml / well                                                                                                                                                                                       |
| Material | PS                                                                                                                                                                                                      |
| Color    |                                                                                                                                                                                                         |
| Quality  | Cleanroom class 8 according to ISO 14 644-1, Free of DNA*, RNase and DNase, Free of pyrogens, according to LAL test **, Sterile according to ISO 11 137, Free of cytotoxic substances acc. ISO 10 993-5 |

## BRANDplates® multi-well plates, for inserts, 24-well 782890

| Туре     | standard                                                                                                                                                                                              |
|----------|-------------------------------------------------------------------------------------------------------------------------------------------------------------------------------------------------------|
| Surface  | cellGrade™ plus                                                                                                                                                                                       |
| Volume   | 1,5 - 2 ml / well                                                                                                                                                                                     |
| Material | PS                                                                                                                                                                                                    |
| Color    |                                                                                                                                                                                                       |
| Quality  | Cleanroom class 8 according to ISO 14 644-1, Free of DNA*, RNase and DNase, Free of pyrogens, according to LAL test **, Sterile according to ISO 11137, Free of cytotoxic substances acc. ISO 10993-5 |