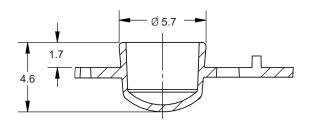

## Cap Strip for 12 Tubes 781290

Dimensions in mm

| Туре     | domed cap strips                                                                                                                                                                                                                                                                                                                                                                                                                                                                                                                                                                                                                                                                                                                                                                                                                                                                                                                                                                                                                                                                                                                                                                                                                                                                                                                                                                                                                                                                                                                                                                                                                                                                                                                                                                                                                                                                                                                                                                                                                                                                                                               |
|----------|--------------------------------------------------------------------------------------------------------------------------------------------------------------------------------------------------------------------------------------------------------------------------------------------------------------------------------------------------------------------------------------------------------------------------------------------------------------------------------------------------------------------------------------------------------------------------------------------------------------------------------------------------------------------------------------------------------------------------------------------------------------------------------------------------------------------------------------------------------------------------------------------------------------------------------------------------------------------------------------------------------------------------------------------------------------------------------------------------------------------------------------------------------------------------------------------------------------------------------------------------------------------------------------------------------------------------------------------------------------------------------------------------------------------------------------------------------------------------------------------------------------------------------------------------------------------------------------------------------------------------------------------------------------------------------------------------------------------------------------------------------------------------------------------------------------------------------------------------------------------------------------------------------------------------------------------------------------------------------------------------------------------------------------------------------------------------------------------------------------------------------|
| Material | PP                                                                                                                                                                                                                                                                                                                                                                                                                                                                                                                                                                                                                                                                                                                                                                                                                                                                                                                                                                                                                                                                                                                                                                                                                                                                                                                                                                                                                                                                                                                                                                                                                                                                                                                                                                                                                                                                                                                                                                                                                                                                                                                             |
| Color    | transparent                                                                                                                                                                                                                                                                                                                                                                                                                                                                                                                                                                                                                                                                                                                                                                                                                                                                                                                                                                                                                                                                                                                                                                                                                                                                                                                                                                                                                                                                                                                                                                                                                                                                                                                                                                                                                                                                                                                                                                                                                                                                                                                    |
| Quality  | Free of pyrogens, according to LAL test , Free of PCR initializations                                                                                                                                                                                                                                                                                                                                                                                                                                                                                                                                                                                                                                                                                                                                                                                                                                                                                                                                                                                                                                                                                                                                                                                                                                                                                                                                                                                                                                                                                                                                                                                                                                                                                                                                                                                                                                                                                                                                                                                                                                                          |
|          | QUAL CONTRACTOR OF THE PROPERTY OF THE PROPERT |

 $^{\star}\,\text{human and bacterial DNA},\,\,^{\star\star}\,\text{according to Limulus Amebocyte Lysate (LAL) test, detection limit 0.01\,EU/ml}$ 