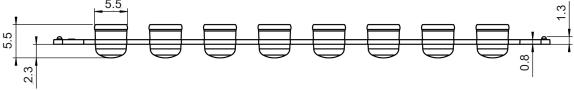

## Cap Strip for 8 Tubes 781340

Dimensions in mm

| Туре     | domed caps                                                                                                |
|----------|-----------------------------------------------------------------------------------------------------------|
| Material | PP                                                                                                        |
| Color    | transparent                                                                                               |
| Quality  | Free of pyrogens, according to LAL test , Free of PCR initializations                                     |
|          | *human and heaterial DNA ** according to Limulus Analysis to Lucate (LAL) test detection limit 0.01 EU/al |

 $^{\star}$  human and bacterial DNA,  $^{\star\star}$  according to Limulus Amebocyte Lysate (LAL) test, detection limit 0.01 EU/ml