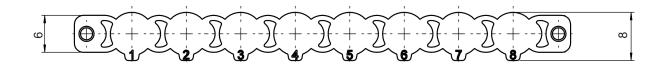

## Cap Strip for 8 Tubes 781340

Dimensions in mm

| Туре     | domed caps                                                                                                |
|----------|-----------------------------------------------------------------------------------------------------------|
| Material | PP                                                                                                        |
| Color    | transparent                                                                                               |
| Quality  | Free of pyrogens, according to LAL test , Free of PCR initializations                                     |
|          | *human and heaterial DNA ** according to Limulus Analysis to Lucate (LAL) test detection limit 0.01 EU/al |

 $^{\star}$  human and bacterial DNA,  $^{\star\star}$  according to Limulus Amebocyte Lysate (LAL) test, detection limit 0.01 EU/ml