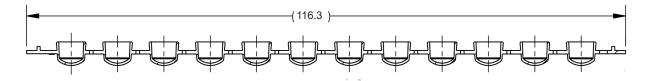

## Cap Strip for 8 Tubes 781340

Dimensions in mm

| Туре     | domed caps                                                                                                |
|----------|-----------------------------------------------------------------------------------------------------------|
| Material | PP                                                                                                        |
| Color    | transparent                                                                                               |
| Quality  | Free of pyrogens, according to LAL test , Free of PCR initializations                                     |
|          | *human and heaterial DNA ** according to Limulus Analysis to Lucate (LAL) test detection limit 0.01 EU/al |

 $^{\star}$  human and bacterial DNA,  $^{\star\star}$  according to Limulus Amebocyte Lysate (LAL) test, detection limit 0.01 EU/ml