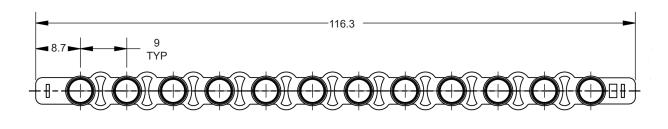

## Cap Strip for 8 Tubes 781334

Dimensions in mm

| Туре     | flat caps                                                                                                                                      |
|----------|------------------------------------------------------------------------------------------------------------------------------------------------|
| Material | PP                                                                                                                                             |
| Color    | transparent                                                                                                                                    |
| Quality  | Cleanroom class 8 according to ISO 14 644-1, Free of DNA*, RNase and DNase, Free of pyrogens, according to LAL test **, Free of PCR inhibitors |

 $^{\star}$  human and bacterial DNA,  $^{\star\star}$  according to Limulus Amebocyte Lysate (LAL) test, detection limit 0.01 EU/ml