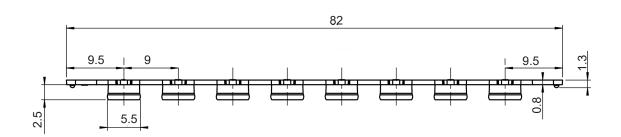

## Cap Strip for 8 Tubes 781340

Dimensions in mm

| Туре     | domed caps                                                                                                |
|----------|-----------------------------------------------------------------------------------------------------------|
| Material | PP                                                                                                        |
| Color    | transparent                                                                                               |
| Quality  | Free of pyrogens, according to LAL test , Free of PCR initializations                                     |
|          | *human and heaterial DNA ** according to Limulus Analysis to Lucate (LAL) test detection limit 0.01 EU/al |

 $^{\star}$  human and bacterial DNA,  $^{\star\star}$  according to Limulus Amebocyte Lysate (LAL) test, detection limit 0.01 EU/ml