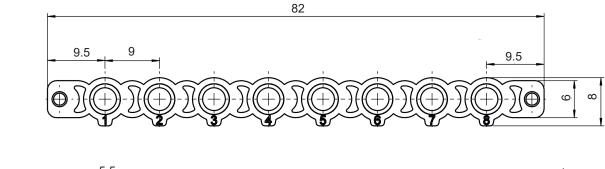

## Cap Strip for 8 Tubes 781334

Dimensions in mm

| Туре     | flat caps                                                                                                                                      |
|----------|------------------------------------------------------------------------------------------------------------------------------------------------|
| Material | PP                                                                                                                                             |
| Color    | transparent                                                                                                                                    |
| Quality  | Cleanroom class 8 according to ISO 14 644-1, Free of DNA*, RNase and DNase, Free of pyrogens, according to LAL test **, Free of PCR inhibitors |

 $^{\star}$  human and bacterial DNA,  $^{\star\star}$  according to Limulus Amebocyte Lysate (LAL) test, detection limit 0.01 EU/ml