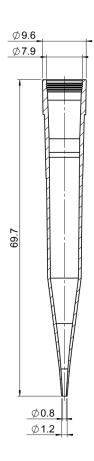

## 50 – 1000 μl Pipette tips ULR 732312 | 732352

Dimensions in mm

| Volume    | 50 – 1000 μl                                                                                                           |
|-----------|------------------------------------------------------------------------------------------------------------------------|
| Material  | PP; Ultra Low Retention surface; autoclavable at 121°C (2 bar) acc. to DIN EN 285                                      |
| Color     | transparent                                                                                                            |
| Packaging | racked                                                                                                                 |
| Quality   | Cleanroom class 8 according to ISO 14 644-1, Free of DNA*, RNase and DNase, Free of pyrogens, according to LAL test ** |
|           | *human and hactorial DNA ** according to Limulus Amphosuto Lysato (LAL) tast detection limit 0.01 EU/ml                |

<sup>\*</sup> human and bacterial DNA, \*\* according to Limulus Amebocyte Lysate (LAL) test, detection limit 0.01 EU/ml