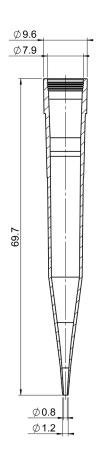

## 50 – 1000 μl Pipette tips ULR 732332 | 732372

Dimensions in mm

| Volume    | 50 – 1000 μl                                                                                                                                                         |
|-----------|----------------------------------------------------------------------------------------------------------------------------------------------------------------------|
| Material  | PP; Ultra Low Retention surface; autoclavable at 121°C (2 bar) acc. to DIN EN 285                                                                                    |
| Color     | transparent                                                                                                                                                          |
| Packaging | racked                                                                                                                                                               |
| Quality   | Cleanroom class 8 according to ISO 14 644-1, Free of DNA*, RNase and DNase, Free of pyrogens, according to LAL test **, Sterile according to ISO 11 137, Free of ATP |

 $<sup>^{\</sup>star}$  human and bacterial DNA,  $^{\star\star}$  according to Limulus Amebocyte Lysate (LAL) test, detection limit 0.01 EU/ml