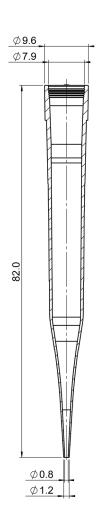

## 50 – 1000 μl Filter tips ULR 732814

Dimensions in mm

| Volume    | 50 – 1000 μl                                                                                                           |
|-----------|------------------------------------------------------------------------------------------------------------------------|
| Material  | PP, Filter PE; Ultra Low Retention surface; autoclavable at 121°C (2 bar) acc. to DIN EN 285                           |
| Color     | transparent                                                                                                            |
| Packaging | racked                                                                                                                 |
| Quality   | Cleanroom class 8 according to ISO 14 644-1, Free of DNA*, RNase and DNase, Free of pyrogens, according to LAL test ** |

## 50 – 1000 μl Filter tips ULR 732834

Dimensions in mm

| Volume    | 50 – 1000 μl                                                                                                                                                         |
|-----------|----------------------------------------------------------------------------------------------------------------------------------------------------------------------|
| Material  | PP, Filter PE; Ultra Low Retention surface; autoclavable at 121°C (2 bar) acc. to DIN EN 285                                                                         |
| Color     | transparent                                                                                                                                                          |
| Packaging | racked                                                                                                                                                               |
| Quality   | Cleanroom class 8 according to ISO 14 644-1, Free of DNA*, RNase and DNase, Free of pyrogens, according to LAL test **, Sterile according to ISO 11 137, Free of ATP |