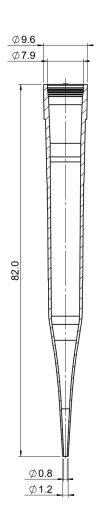

## 50 – 1000 μl Filter tips ULR 732814

Dimensions in mm

| Volume    | 50 – 1000 μl                                                                                                           |
|-----------|------------------------------------------------------------------------------------------------------------------------|
| Material  | PP, Filter PE; Ultra Low Retention surface; autoclavable at 121°C (2 bar) acc. to DIN EN 285                           |
| Color     | transparent                                                                                                            |
| Packaging | racked                                                                                                                 |
| Quality   | Cleanroom class 8 according to ISO 14 644-1, Free of DNA*, RNase and DNase, Free of pyrogens, according to LAL test ** |

## 50 – 1000 μl Filter tips ULR 732834

Dimensions in mm

| Volume    | 50 – 1000 μl                                                                                                                                                         |
|-----------|----------------------------------------------------------------------------------------------------------------------------------------------------------------------|
| Material  | PP, Filter PE; Ultra Low Retention surface; autoclavable at 121°C (2 bar) acc. to DIN EN 285                                                                         |
| Color     | transparent                                                                                                                                                          |
| Packaging | racked                                                                                                                                                               |
| Quality   | Cleanroom class 8 according to ISO 14 644-1, Free of DNA*, RNase and DNase, Free of pyrogens, according to LAL test **, Sterile according to ISO 11 137, Free of ATP |