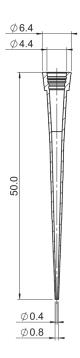

## 1 – 20 μl Filter tips 732606 | 732706

Dimensions in mm

| Volume    | 1 – 20 μl                                                                                                              |
|-----------|------------------------------------------------------------------------------------------------------------------------|
| Material  | PP, Filter PE; autoclavable at 121°C (2 bar) acc. to DIN EN 285                                                        |
| Color     | transparent                                                                                                            |
| Packaging | racked                                                                                                                 |
| Quality   | Cleanroom class 8 according to ISO 14 644-1, Free of DNA*, RNase and DNase, Free of pyrogens, according to LAL test ** |
|           | *human and hactorial DNA ** according to Limulus Amphocuto Lycato (LAL) test, detection limit 0.01 EU/ml               |

<sup>\*</sup> human and bacterial DNA, \*\* according to Limulus Amebocyte Lysate (LAL) test, detection limit 0.01 EU/ml