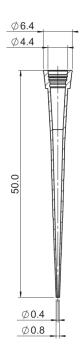

## 1 – 20 μl Filter tips 732626 | 732726

Dimensions in mm

| Volume    | 1 – 20 μl                                                                                                                                                            |
|-----------|----------------------------------------------------------------------------------------------------------------------------------------------------------------------|
| Material  | PP, Filter PE; autoclavable at 121°C (2 bar) acc. to DIN EN 285                                                                                                      |
| Color     | transparent                                                                                                                                                          |
| Packaging | racked                                                                                                                                                               |
| Quality   | Cleanroom class 8 according to ISO 14 644-1, Free of DNA*, RNase and DNase, Free of pyrogens, according to LAL test **, Sterile according to ISO 11 137, Free of ATP |

 $<sup>^{\</sup>star}$  human and bacterial DNA,  $^{\star\star}$  according to Limulus Amebocyte Lysate (LAL) test, detection limit 0.01 EU/ml