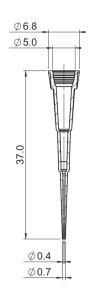

## 0.1 – 1 μl Filter tips 732602 | 732702

Dimensions in mm

| Volume    | 0.1 – 1 μl                                                                                                             |
|-----------|------------------------------------------------------------------------------------------------------------------------|
| Material  | PP, Filter PE; autoclavable at 121°C (2 bar) acc. to DIN EN 285                                                        |
| Color     | transparent                                                                                                            |
| Packaging | racked                                                                                                                 |
| Quality   | Cleanroom class 8 according to ISO 14 644-1, Free of DNA*, RNase and DNase, Free of pyrogens, according to LAL test ** |
|           | QUALITY                                                                                                                |

## 0.1 – 1 μl Filter tips 732622 | 732722

Dimensions in mm

| Volume    | 0.1 – 1 μl                                                                                                                                                          |
|-----------|---------------------------------------------------------------------------------------------------------------------------------------------------------------------|
| Material  | PP, Filter PE; autoclavable at 121°C (2 bar) acc. to DIN EN 285                                                                                                     |
| Color     | transparent                                                                                                                                                         |
| Packaging | racked                                                                                                                                                              |
| Quality   | Cleanroom class 8 according to ISO 14 644-1, Free of DNA*, RNase and DNase, Free of pyrogens, according to LAL test **, Sterile according to ISO 11137, Free of ATP |