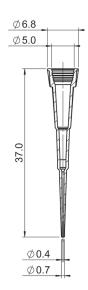

## 0.1 – 1 μl Filter tips 732602 | 732702

Dimensions in mm

| Volume    | 0.1 – 1 μl                                                                                                             |
|-----------|------------------------------------------------------------------------------------------------------------------------|
| Material  | PP, Filter PE; autoclavable at 121°C (2 bar) acc. to DIN EN 285                                                        |
| Color     | transparent                                                                                                            |
| Packaging | racked                                                                                                                 |
| Quality   | Cleanroom class 8 according to ISO 14 644-1, Free of DNA*, RNase and DNase, Free of pyrogens, according to LAL test ** |
|           | QUALITY                                                                                                                |

## 0.1 – 1 μl Filter tips 732622 | 732722

Dimensions in mm

| Volume    | 0.1 – 1 μl                                                                                                                                                          |
|-----------|---------------------------------------------------------------------------------------------------------------------------------------------------------------------|
| Material  | PP, Filter PE; autoclavable at 121°C (2 bar) acc. to DIN EN 285                                                                                                     |
| Color     | transparent                                                                                                                                                         |
| Packaging | racked                                                                                                                                                              |
| Quality   | Cleanroom class 8 according to ISO 14 644-1, Free of DNA*, RNase and DNase, Free of pyrogens, according to LAL test **, Sterile according to ISO 11137, Free of ATP |